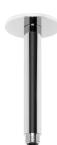

## **VIVID CEILING ARM 150MM**

## **SPECIFICATIONS**

**V546 CHR** Chrome

Brushed Nickel Brushed Carbon Matte Black

Brushed Gold