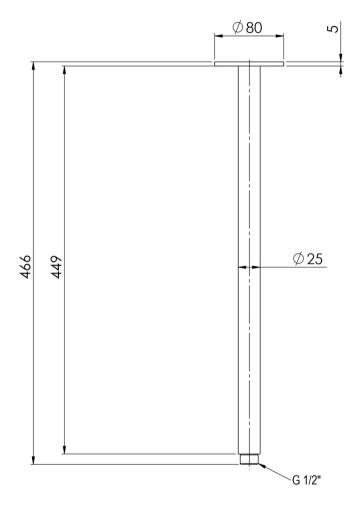

## **VIVID CEILING ARM 450MM**

### **INFORMATION**

Temperature Rating 1 - 75°C

Pressure Rating 150 - 500kPa