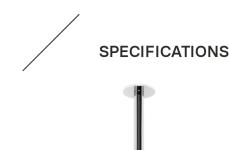

## VIVID CEILING ARM 300MM

Ø80

 $\phi$ 25

V544 CHR Chrome

V544 GM Brushed Nickel Gun Metal

Brushed Carbon Matte Black

Brushed Gold

Temperature Rating

1 - 75°C

Pressure Rating 150 - 500kPa