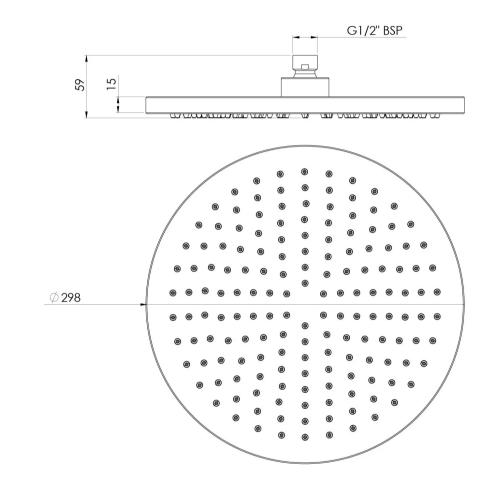

Please visit https://www.phoenixtapware.com.au/warranty to view the full warranty

While we aim to ensure the specifications shown are correct at time of printing, Phoenix Tapware reserves the right to make modifications without prior notice. Always use the physical product measurements for mark-ups and roughing-in as the line drawing shown may differ from the actual product over time. All measurements are shown in millimetres. Colours may vary from image shown.