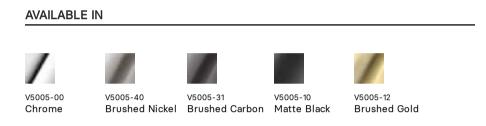

## INFORMATION

Temperature Rating 1 - 75°C

Pressure Rating 150 - 500kPa



- All surfaces should be cleaned with mild liquid detergent or soap and water.

- Do not use cream cleaners or citrus based cleaning products, as they are abrasive.
- Use of unsuitable cleaning agents may damage the surface.
- Any damage caused in this way will not be covered by warranty.

Please visit https://www.phoenixtapware.com.au/warranty to view the full warranty

While we aim to ensure the specifications shown are correct at time of printing, Phoenix Tapware reserves the right to make modifications without prior notice. Always use the physical product measurements for mark-ups and roughing-in as the line drawing shown may differ from the actual product over time. All measurements are shown in millimetres