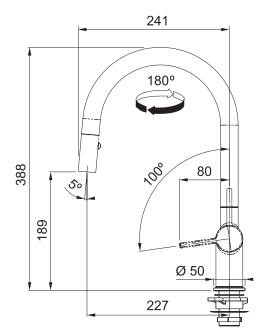

## **PRODUCT INFORMATION**

| Style                      | Pull-Out                                                            |
|----------------------------|---------------------------------------------------------------------|
| Tap Swivel Spout (degrees) | 180°                                                                |
| Cut-Out Size               | Ø 35mm                                                              |
| WELS                       | 5 star / 5.5 Lpm<br>Reg No: T40751                                  |
| Min. (PSI)                 | 14.5                                                                |
| Max. (PSI)                 | 70                                                                  |
| Min. (kPa)                 | 100kPa                                                              |
| Max. (kPa)                 | 500kPa                                                              |
| Finish                     | Chrome                                                              |
| Warranty                   | 5 years parts and labour<br>15 years cartridge only<br>*T&C's apply |
|                            |                                                                     |