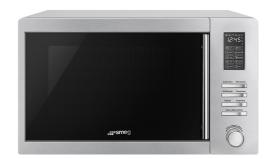

# SAM34CXI

Usable volume

Product Family Category Power supply Cooking Method Control

#### 34 I

Microwave Countertop Electric Combi Microwave Electronic

## **Technical Features**

| °° 🕅 🗗               |                 |                              |                |
|----------------------|-----------------|------------------------------|----------------|
| Cavity material      | Stainless steel | Door opening                 | Side-opening   |
| No. of lights        | 1               | Total no. of door glasses    | 2              |
| Light type           | Led             | Safety Thermostat            | Yes            |
| Turntable            | Yes             | Cooling system               | Tangential     |
| Turntable dimensions | 31.5 cm         | Microwave screen             | Yes            |
| Light when door is   | Yes             | protection                   |                |
| opened               |                 | Microwave stops when         | Yes            |
| Grill type           | Heating element | door is opened               |                |
| Tilting grill        | Yes             | Inverter                     | Yes            |
| Grill - power        | 1000 W          | Usable cavity space          | 249x351x361 mm |
| Circulaire heating   | 1000 W          | dimensions (HxWxD)           |                |
| element - Power      |                 | Microwave effective<br>power | 1000 W         |