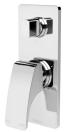

### RUSH RUSH SHOWER / BATH DIVERTER MIXER

# SPECIFICATIONS







#### **AVAILABLE IN**



Brushed Nickel Matte Black

#### INFORMATION

**Temperature Rating** 1 - 75°C

Pressure Rating 150 - 500kPa



#### MAINTENANCE AND CARE:

- All surfaces should be cleaned with mild liquid detergent or soap and water.

- Do not use cream cleaners or citrus based cleaning products, as they are abrasive.
- Use of unsuitable cleaning agents may damage the surface.
- Any damage caused in this way will not be covered by warranty.

Please visit https://www.phoenixtapware.com.au/warranty to view the full warranty

While we aim to ensure the specifications shown are correct at time of printing, Phoenix Tapware reserves the right to make modifications without prior notice. Always use the physical product measurements for mark-ups and roughing-in as the line drawing sh