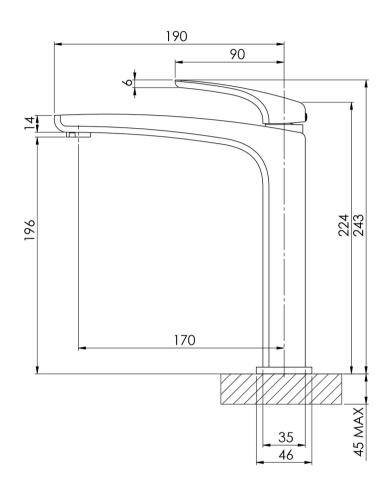

Please visit https://www.phoenixtapware.com.au/warranty to view the full warranty

While we aim to ensure the specifications shown are correct at time of printing, Phoenix Tapware reserves the right to make modifications without prior notice. Always use the physical product measurements for mark-ups and roughing-in as the line drawing shown may differ from the actual product over time. All measurements are shown in millimetres. Colours may vary from image shown.