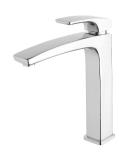

## **RUSH VESSEL MIXER**

#### **AVAILABLE IN**

RU790 CHR Chrome

Brushed Nickel Matte Black

**RU790 MB** 