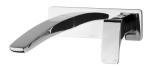

## RUSH WALL BASIN MIXER SET 180MM

40

### **AVAILABLE IN**

RU785 CHR Chrome

Brushed Nickel Matte Black

RU785 MB