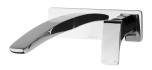

## **RUSH WALL BATH MIXER SET 180MM**

40

### **AVAILABLE IN**

RU783 CHR Chrome

Brushed Nickel Matte Black

**RU783 MB** 