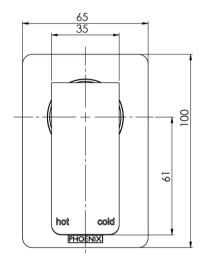

#### **INFORMATION**

Temperature Rating 1 - 75°C

Pressure Rating 150 - 500kPa

Please visit https://www.phoenixtapware.com.au/warranty to view the full warranty

While we aim to ensure the specifications shown are correct at time of printing, Phoenix Tapware reserves the right to make modifications without prior notice. Always use the physical product measurements for mark-ups and roughing-in as the line drawing shown may differ from the actual product over time. All measurements are shown in millimetres. Colours may vary from image shown.