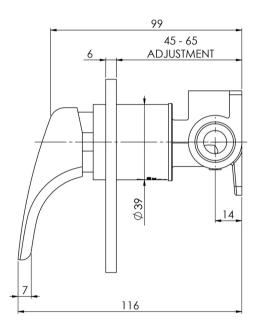

#### **INFORMATION**

Temperature Rating 1 - 75°C

Pressure Rating 150 - 500kPa

Please visit https://www.phoenixtapware.com.au/warranty to view the full warranty

While we aim to ensure the specifications shown are correct at time of printing, Phoenix Tapware reserves the right to make modifications without prior notice. Always use the physical product measurements for mark-ups and roughing-in as the line drawing shown may differ from the actual product over time. All measurements are shown in millimetres. Colours may vary from image shown.