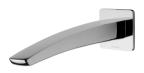

# **RUSH**

## **RUSH WALL BASIN OUTLET 230MM**

60

35





### **AVAILABLE IN**









RU775 CHR Chrome

Brushed Nickel Matte Black

### **INFORMATION**

Temperature Rating 1 - 75°C

Pressure Rating 150 - 500kPa





#### MAINTENANCE AND CARE:

- All surfaces should be cleaned with mild liquid detergent or soap and water.
- Do not use cream cleaners or citrus based cleaning products, as they are abrasive.
- Use of unsuitable cleaning agents may damage the surface.
- Any damage caused in this way will not be covered by warranty.

Please visit https://www.phoenixtapware.com.au/warranty to view the full warranty



While we aim to ensure the specifications shown are correct at time of printing, Phoenix Tapware reserves the right to make modifications without prior notice. Always use the physical product measurements for mark-ups and roughing-in a