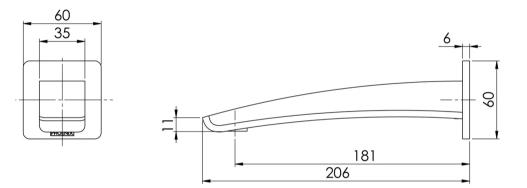

## RUSH RUSH WALL BASIN OUTLET 180MM

## INFORMATION

Temperature Rating 1 - 75°C

Pressure Rating 150 - 500kPa