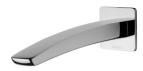

## RUSH RUSH WALL BASIN OUTLET 180MM







## AVAILABLE IN



## INFORMATION

Temperature Rating 1 - 75°C

Pressure Rating 150 - 500kPa



## MAINTENANCE AND CARE:

- All surfaces should be cleaned with mild liquid detergent or soap and water.

- Do not use cream cleaners or citrus based cleaning products, as they are abrasive.
- Use of unsuitable cleaning agents may damage the surface.
- Any damage caused in this way will not be covered by warranty.

Please visit https://www.phoenixtapware.com.au/warranty to view the full warranty

PHOENIX

While we aim to ensure the specifications shown are correct at time of printing, Phoenix Tapware reserves the right to make modifications without prior notice. Always use the physical product measurements for mark-ups and roughing-in as the line drawing shown may differ from the actual prod