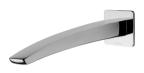

## **RUSH WALL BASIN OUTLET 280MM**

60

35

#### **INFORMATION**

Temperature Rating 1 - 75°C

Pressure Rating 150 - 500kPa