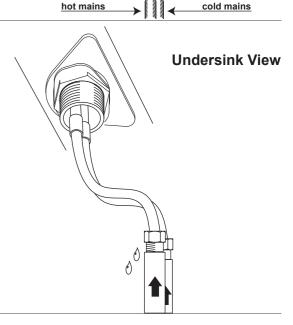

Fit hoses through the mounting hole and place the mixer over the mounting hole.

4 Connect Red Marked hose to hot water supply and Blue Marked hose to cold water supply.

Turn on water supply and check for leaks.