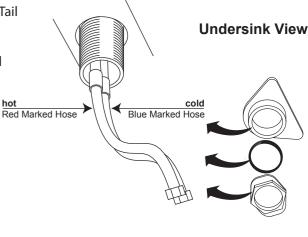

Fit hoses through the mounting hole and place the mixer over the mounting hole.

4 Connect Red Marked hose to hot water supply and Blue Marked hose to cold water supply.

Turn on water supply and check for leaks.