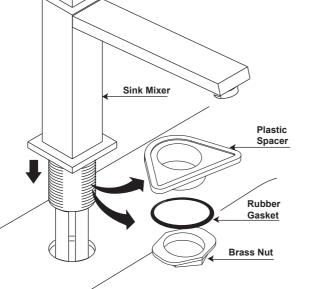

1 Cut a mounting hole 35mm in diameter.

Fit Plastic Spacer over Threaded Tail (For Stainless Steel Sink).

Fit Rubber Gasket over Threaded Tail and Screw on Brass Nut to secure the mixer.

2 Fit Rubber Ring into groove on the mixer base.