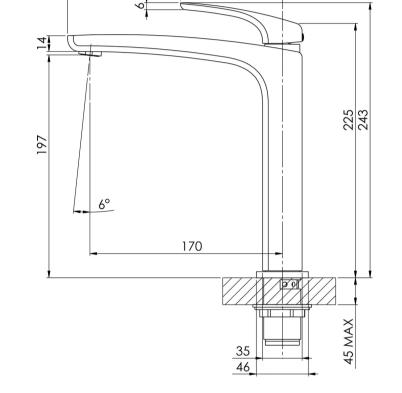

## RUSH RUSH SINK MIXER

SPECIFICATIONS

Temperature Rating 1 - 75°C

Pressure Rating 150 - 500kPa

INFORMATION

Please visit https://www.phoenixtapware.com.au/warranty to view the full warranty

While we aim to ensure the specifications shown are correct at time of printing, Phoenix Tapware reserves the right to make modifications without prior notice. Always use the physical product measurements for mark-ups and roughing-in as the line drawing shown may differ from the actual product over time. All measurements are shown in millimetres. Colours may vary from image shown.