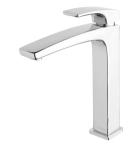

## RUSH RUSH SINK MIXER

SPECIFICATIONS

Temperature Rating 1 - 75°C

Pressure Rating 150 - 500kPa

INFORMATION