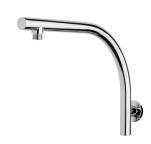

# **RUSH**

## RUSH HIGH-RISE SHOWER ARM









### **AVAILABLE IN**











RU522 CHR Chrome

Brushed Nickel

RU522 GM Gun Metal

Brushed Carbon Matte Black



RU522-12 Brushed Gold

### **INFORMATION**

Temperature Rating 1 - 75°C

Pressure Rating 150 - 500kPa





#### MAINTENANCE AND CARE:

- All surfaces should be cleaned with mild liquid detergent or soap and water.
- Do not use cream cleaners or citrus based cleaning products, as they are abrasive.
- Use of unsuitable cleaning agents may damage the surface.
- Any damage caused in this way will not be covered by warranty.

Please visit https://www.phoenixtapware.com.au/warranty to view the full warranty



While we aim to ensure the specifications shown are correct at time of printing, Phoenix Tapware reserves the right to make modifications without prior notice. Always u