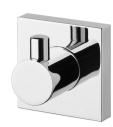

# **RADII**

## RADII ROBE HOOK SQUARE PLATE





# 47 57



## **AVAILABLE IN**











RS897 CHR Chrome

Brushed Nickel Gun Metal

RS897 GM

Brushed Carbon Matte Black

## **INFORMATION**





- All surfaces should be cleaned with mild liquid detergent or soap and water.
- Do not use cream cleaners or citrus based cleaning products, as they are abrasive.
- Use of unsuitable cleaning agents may damage the surface.
- Any damage caused in this way will not be covered by warranty.

Please visit https://www.phoenixtapware.com.au/warranty to view the full warranty



While we aim to ensure the specifications shown are correct at time of printing, Phoenix Tapware reserves the right to make modifications without prior notice. Always use the physical product measurements for mark-ups and roughing-in as the line drawing shown may differ from