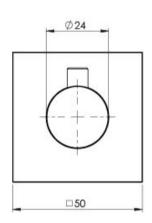

# **RADII**

## RADII ROBE HOOK SQUARE PLATE





# 47 57



## **AVAILABLE IN**











RS897 CHR Chrome

Brushed Nickel Gun Metal

RS897 GM

Brushed Carbon Matte Black

## **INFORMATION**





- All surfaces should be cleaned with mild liquid detergent or soap and water.
- Do not use cream cleaners or citrus based cleaning products, as they are abrasive.
- Use of unsuitable cleaning agents may damage the surface.
- Any damage caused in this way will not be covered by warranty.

Please visit https://www.phoenixtapware.com.au/warranty to view the full warranty



While we aim to ensure the specifications shown are correct at time of printing, Phoenix Tapware reserves the right to make modifications without prior notice. Always use the physical product measurements for mark-ups and roughing-in as the line drawing shown may differ from the actual