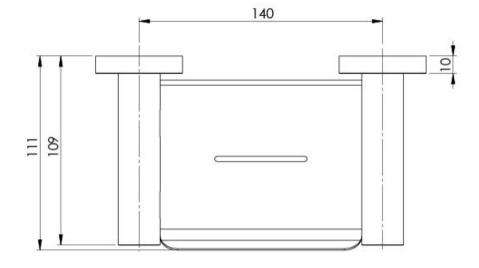

# **RADII**

## RADII SOAP DISH SQUARE PLATE









#### **AVAILABLE IN**











RS895 CHR Chrome

RS895 BN RS895 GM Brushed Nickel Gun Metal

I RS895-3 tal Brushe

Brushed Carbon Matte Black

### **INFORMATION**



#### MAINTENANCE AND CARE:

- All surfaces should be cleaned with mild liquid detergent or soap and water.
- Do not use cream cleaners or citrus based cleaning products, as they are abrasive.
- Use of unsuitable cleaning agents may damage the surface.
- Any damage caused in this way will not be covered by warranty.

Please visit https://www.phoenixtapware.com.au/warranty to view the full warranty



While we aim to ensure the specifications shown are correct at time of printing, Phoenix Tapware reserves the right to make modifications without prior notice. Always use the physical product measurements for mark-ups and rou