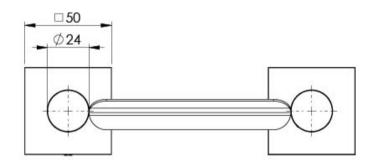

# **RADII**

## RADII SOAP DISH SQUARE PLATE









#### **AVAILABLE IN**











RS895 CHR Chrome

RS895 BN RS895 GM Brushed Nickel Gun Metal

I RS895-3 tal Brushe

Brushed Carbon Matte Black

### **INFORMATION**



#### MAINTENANCE AND CARE:

- All surfaces should be cleaned with mild liquid detergent or soap and water.
- Do not use cream cleaners or citrus based cleaning products, as they are abrasive.
- Use of unsuitable cleaning agents may damage the surface.
- Any damage caused in this way will not be covered by warranty.

Please visit https://www.phoenixtapware.com.au/warranty to view the full warranty



While we aim to ensure the specifications shown are correct at time of printing, Phoenix Tapware reserves the right to make modifications without prior notice. Always use the physical product measurements for mark-ups and rough