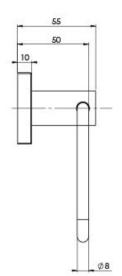

## RADII HAND TOWEL HOLDER SQUARE PLATE

Please visit https://www.phoenixtapware.com.au/warranty to view the full warranty

While we aim to ensure the specifications shown are correct at time of printing, Phoenix Tapware reserves the right to make modifications without prior notice. Always use the physical product measurements for mark-ups and roughing-in as the line drawing shown may differ from the actual product over time. All measurements are shown in millimetres. Colours may vary from image shown.