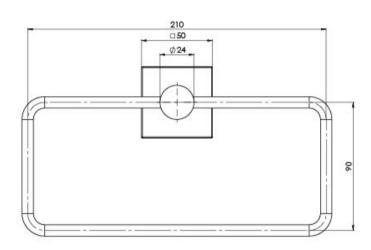

## RADII HAND TOWEL HOLDER SQUARE PLATE

Please visit https://www.phoenixtapware.com.au/warranty to view the full warranty

While we aim to ensure the specifications shown are correct at time of printing, Phoenix Tapware reserves the right to make modifications without prior notice. Always use the physical product measurements for mark-ups and roughing-in as the line drawing shown may differ from the actual product over time. All measurements are shown in millimetres. Colours may vary from image shown.