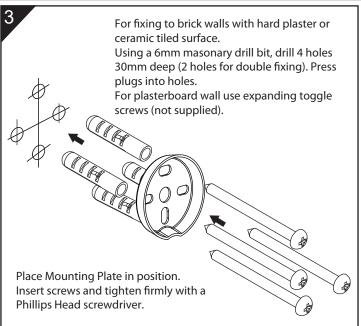

## RADII ACCESSORIES INSTALLATION INSTRUCTION

Place fixing plate where accessory is to be mounted. Mark center position of slotted holes.