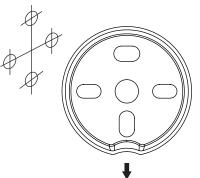

## **Single Fixing Point**

Use both vertical and horizontal hole positions for Single fixing installations such as toilet roll holder, guest towel holder.

Note: Ensure dimple points downwards