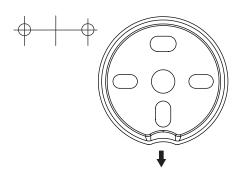

## **Double Fixing Point:**

Use horizontal hole positions for double fixing installations such as towel rails, towel rack, shower shelf.

Note: Ensure dimple points downwards