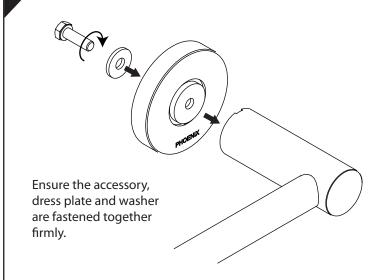

## RADII ACCESSORIES INSTALLATION INSTRUCTION

Place fixing plate where accessory is to be mounted. Mark center position of slotted holes.