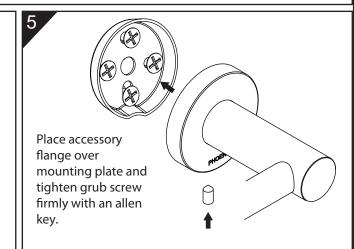

## RADII ACCESSORIES INSTALLATION INSTRUCTION

Place fixing plate where accessory is to be mounted. Mark center position of slotted holes.

## **Single Fixing Point**

Use both vertical and horizontal hole positions for Single fixing installations such as toilet roll holder, guest towel holder.

Note: Ensure dimple points downwards

## **Double Fixing Point:**

Use horizontal hole positions for double fixing installations such as towel rails, towel rack, shower shelf.

Note: Ensure dimple points downwards