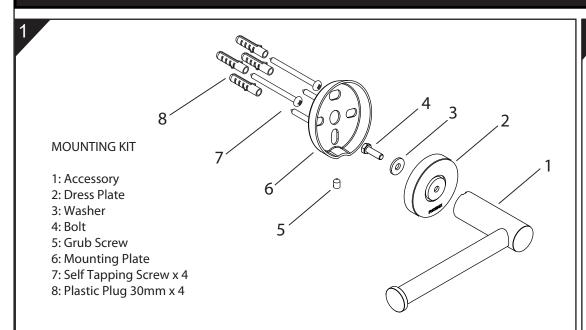

## RADII ACCESSORIES INSTALLATION INSTRUCTION

Place fixing plate where accessory is to be mounted. Mark center position of slotted holes.