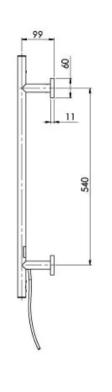

## RADII HEATED TOWEL LADDER 550 X 740MM SQUARE PLATE

SPECIFICATIONS

**AVAILABLE IN** 

Ph: +61 3 9780 4200 01/11/2023 phoenixtapware.com.au

Electricity Input: 240V, 50Hz | Power Rating: 35W | IP Rating: IPX4 | Connection position: Bottom right | Connection type: Plug-in or Hardwire