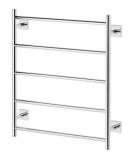

## RADII HEATED TOWEL LADDER 550 X 740MM SQUARE PLATE

SPECIFICATIONS

**AVAILABLE IN** 