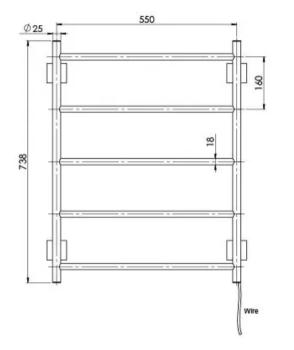

## RADII HEATED TOWEL LADDER 550 X 740MM SQUARE PLATE

SPECIFICATIONS

**AVAILABLE IN** 

Ph: +61 3 9780 4200 01/11/2023 phoenixtapware.com.au

Electricity Input: 240V, 50Hz | Power Rating: 35W | IP Rating: IPX4 | Connection position: Bottom right | Connection type: Plug-in or Hardwire