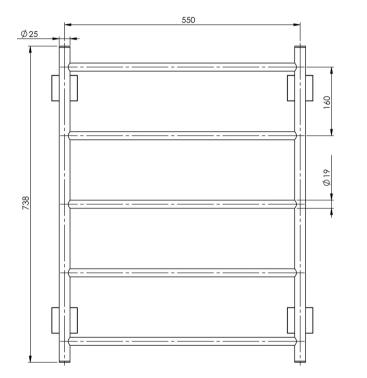

**PHOENIX** 

# RADII TOWEL LADDER 550 X 740MM SQUARE PLATE

SPECIFICATIONS







## AVAILABLE IN



### INFORMATION



## MAINTENANCE AND CARE:

- All surfaces should be cleaned with mild liquid detergent or soap and water.
- Do not use cream cleaners or citrus based cleaning products, as they are abrasive.
- Use of unsuitable cleaning agents may damage the surface.
- Any damage caused in this way will not be covered by warranty.

#### Please visit https://www.phoenixtapware.com.au/warranty to view the full warranty

While we aim to ensure the specifications shown are correct at time of printing, Phoenix Tapware reserves the right to make modifications without prior notice. Always use the physical product measurements for mark-ups and roughing-in as the line drawing shown may differ from the actual product over time. All measurements are shown in millimetres. Colou