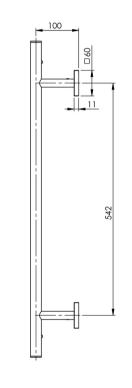

**PHOENIX** 

# RADII TOWEL LADDER 550 X 740MM SQUARE PLATE

SPECIFICATIONS







## AVAILABLE IN



### INFORMATION



## MAINTENANCE AND CARE:

- All surfaces should be cleaned with mild liquid detergent or soap and water.
- Do not use cream cleaners or citrus based cleaning products, as they are abrasive.
- Use of unsuitable cleaning agents may damage the surface.
- Any damage caused in this way will not be covered by warranty.

#### Please visit https://www.phoenixtapware.com.au/warranty to view the full warranty

While we aim to ensure the specifications shown are correct at time of printing, Phoenix Tapware reserves the right to make modifications without prior notice. Always use the physical product measurements for mark-ups and roughing-in as the line drawing shown may differ from the actual product over time. All measurements are shown in millimetres. Colours