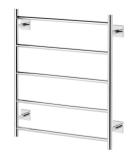

**PHOENIX** 

# RADII TOWEL LADDER 550 X 740MM SQUARE PLATE

SPECIFICATIONS







## AVAILABLE IN



### INFORMATION



## MAINTENANCE AND CARE:

- All surfaces should be cleaned with mild liquid detergent or soap and water.
- Do not use cream cleaners or citrus based cleaning products, as they are abrasive.
- Use of unsuitable cleaning agents may damage the surface.
- Any damage caused in this way will not be covered by warranty.

#### Please visit https://www.phoenixtapware.com.au/warranty to view the full warranty

While we aim to ensure the specifications shown are correct at time of printing, Phoenix Tapware reserves the right to make modifications without prior notice. Always use the physical product measurements for mark-ups and roughing-in as the line drawing shown may differ from the actual product over time. All measurements are shown in millimetres. Col