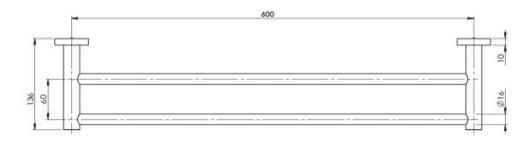

## RADII DOUBLE TOWEL RAIL 600MM SQUARE PLATE

Please visit https://www.phoenixtapware.com.au/warranty to view the full warranty

While we aim to ensure the specifications shown are correct at time of printing, Phoenix Tapware reserves the right to make modifications without prior notice. Always use the physical product measurements for mark-ups and roughing-in as the line drawing shown may differ from the actual product over time. All measurements are shown in millimetres. Colours may vary from image shown.