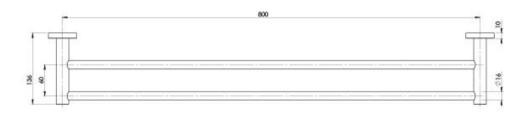

# **RADII**

## RADII DOUBLE TOWEL RAIL 800MM SQUARE PLATE









#### **AVAILABLE IN**











RS812 CHR Chrome

Brushed Nickel Gun Metal

Brushed Carbon Matte Black

### **INFORMATION**



#### **MAINTENANCE AND CARE:**

- All surfaces should be cleaned with mild liquid detergent or soap and water.
- Do not use cream cleaners or citrus based cleaning products, as they are abrasive.
- Use of unsuitable cleaning agents may damage the surface.
- Any damage caused in this way will not be covered by warranty.

Please visit https://www.phoenixtapware.com.au/warranty to view the full warranty



While we aim to ensure the specifications shown are correct at time of printing, Phoenix Tapware reserves the right to make modifications without prior notice. Always use the physical product measurements for mark-ups and roughing-in as the line drawing shown m