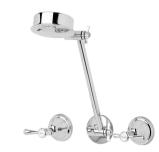

## RHAPSODY

RHAPSODY LEVER SHOWER SET

## SPECIFICATIONS







INFORMATION

Temperature Rating 1 - 75°C

Pressure Rating 150 - 500kPa



## MAINTENANCE AND CARE:

- All surfaces should be cleaned with mild liquid detergent or soap and water.

- Do not use cream cleaners or citrus based cleaning products, as they are abrasive.
- Use of unsuitable cleaning agents may damage the surface.
- Any damage caused in this way will not be covered by warranty.

Please visit https://www.phoenixtapware.com.au/warranty to view the full warranty

While we aim to ensure the specifications shown are correct at time of printing, Phoenix Tapware reserves the right to make modifications without prior notice. Always use the physical product measurements for mark-ups and roughing-in as the line drawing shown may differ from the actual product over time. All measuremen