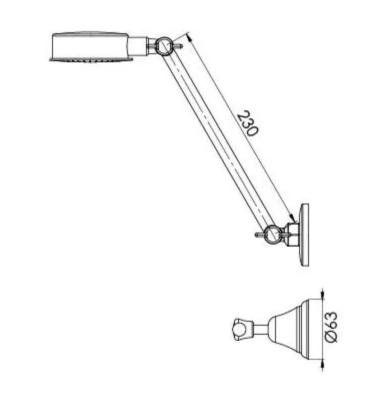

## SPECIFICATIONS

INFORMATION

Temperature Rating 1 - 75°C

Pressure Rating 150 - 500kPa

Please visit https://www.phoenixtapware.com.au/warranty to view the full warranty

While we aim to ensure the specifications shown are correct at time of printing, Phoenix Tapware reserves the right to make modifications without prior notice. Always use the physical product measurements for mark-ups and roughing-in as the line drawing shown may differ from the actual product over time. All measurements are shown in millimetres. Colours may vary from image shown.