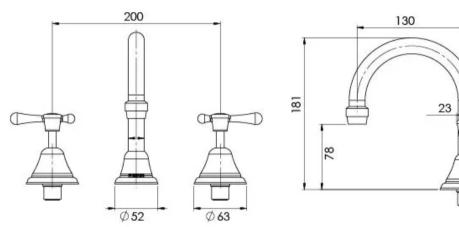

# RHAPSODY

RHAPSODY LEVER BASIN SET

# SPECIFICATIONS





## AVAILABLE IN



### INFORMATION

Temperature Rating 1 - 75°C

Pressure Rating 150 - 500kPa



### MAINTENANCE AND CARE:

- All surfaces should be cleaned with mild liquid detergent or soap and water.

- Do not use cream cleaners or citrus based cleaning products, as they are abrasive.
- Use of unsuitable cleaning agents may damage the surface.
- Any damage caused in this way will not be covered by warranty.

Please visit https://www.phoenixtapware.com.au/warranty to view the full warranty

PHOENIX

While we aim to ensure the specifications shown are correct at time of printing, Phoenix Tapware reserves the right to make modifications without prior notice. Always use the physical product measurements for mark-ups and roughing-in as the line drawing shown may differ from the actual prod