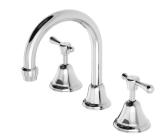

# RHAPSODY

RHAPSODY LEVER BASIN SET

# SPECIFICATIONS





## AVAILABLE IN



### INFORMATION

Temperature Rating 1 - 75°C

Pressure Rating 150 - 500kPa



### MAINTENANCE AND CARE:

- All surfaces should be cleaned with mild liquid detergent or soap and water.

- Do not use cream cleaners or citrus based cleaning products, as they are abrasive.
- Use of unsuitable cleaning agents may damage the surface.
- Any damage caused in this way will not be covered by warranty.

Please visit https://www.phoenixtapware.com.au/warranty to view the full warranty

PHOENIX

While we aim to ensure the specifications shown are correct at time of printing, Phoenix Tapware reserves the right to make modifications without prior notice. Always use the physical product measurements for mark-ups and roughing-in as the line drawing shown may differ from the actual pr