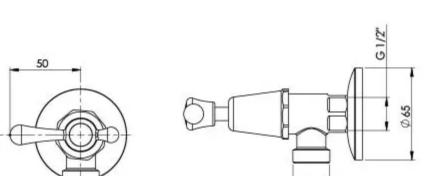

## RHAPSODY

RHAPSODY LEVER WASHING MACHINE STOPS

G 3/4

#### INFORMATION

Temperature Rating 1 - 75°C

Pressure Rating 150 - 500kPa