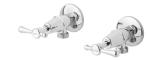

## RHAPSODY

RHAPSODY LEVER WASHING MACHINE STOPS







G 3/4

### AVAILABLE IN



#### INFORMATION

Temperature Rating 1 - 75°C

Pressure Rating 150 - 500kPa



#### MAINTENANCE AND CARE:

- All surfaces should be cleaned with mild liquid detergent or soap and water.

- Do not use cream cleaners or citrus based cleaning products, as they are abrasive.
- Use of unsuitable cleaning agents may damage the surface.
- Any damage caused in this way will not be covered by warranty.

Please visit https://www.phoenixtapware.com.au/warranty to view the full warranty

# **PHOENIX**

22

While we aim to ensure the specifications shown are correct at time of printing, Phoenix Tapware reserves the right to make modifications without prior notice. Always use the physical product measurements for mark-ups and roughing-in as the line drawing shown may diffe