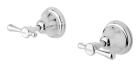

# **RHAPSODY**

## RHAPSODY LEVER WALL TOP ASSEMBLIES







#### **AVAILABLE IN**



Chrome

#### INFORMATION

Temperature Rating 1 - 75°C

Pressure Rating 150 - 500kPa





### MAINTENANCE AND CARE:

- All surfaces should be cleaned with mild liquid detergent or soap and water.
- Do not use cream cleaners or citrus based cleaning products, as they are abrasive.
- Use of unsuitable cleaning agents may damage the surface.
- Any damage caused in this way will not be covered by warranty.

Please visit https://www.phoenixtapware.com.au/warranty to view the full warranty



While we aim to ensure the specifications shown are correct at time of printing, Phoenix Tapware reserves the right to make modifications without prior notice. Always use the physical product measurements for mark-ups and roughing-in as the line drawing shown may differ from the