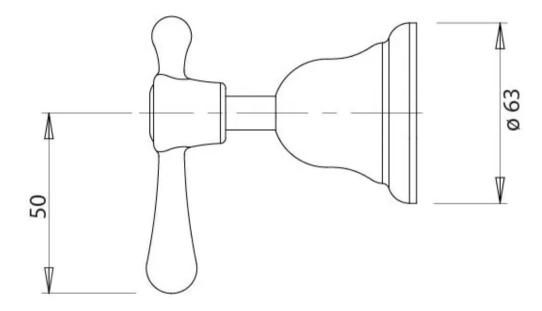

## RHAPSODY LEVER WALL TOP ASSEMBLIES

#### INFORMATION

Temperature Rating 1 - 75°C

Pressure Rating 150 - 500kPa

Please visit https://www.phoenixtapware.com.au/warranty to view the full warranty

While we aim to ensure the specifications shown are correct at time of printing, Phoenix Tapware reserves the right to make modifications without prior notice. Always use the physical product measurements for mark-ups and roughing-in as the line drawing shown may differ from the actual product over time. All measurements are shown in millimetres. Colours may vary from image shown.