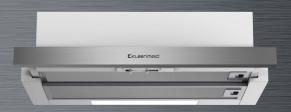

## Model: RHSOR61

- · Ducted or recirculating with front or top venting option
- Stainless steel front panel 40 and 80mm
- Slider control switching 3 speeds
- Energy efficient LED light
- Noise 59 dbA
- Aluminium grease filters washable in dishwasher
- Twin motors 600m<sup>3</sup>/h
- 2 x carbon filters for recirculating operation
- Ø air outlet 120mm
- Outside air non return protection
- Additional carbon filters available for recirculating installation Order KMCF039
- This appliance comes with a 10A plug and cord ready for plug in and use