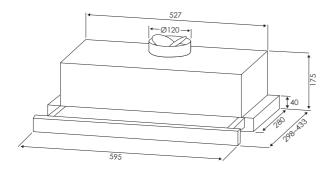

## Model: RHSOR61

- · Ducted or recirculating with front or top venting option
- Stainless steel front panel 40 and 80mm
- Slider control switching 3 speeds
- Energy efficient LED light
- Noise 59 dbA
- Aluminium grease filters washable in dishwasher
- Twin motors 600m<sup>3</sup>/h
- 2 x carbon filters for recirculating operation
- Ø air outlet 120mm
- Outside air non return protection
- Additional carbon filters available for recirculating installation Order KMCF039
- This appliance comes with a 10A plug and cord ready for plug in and use