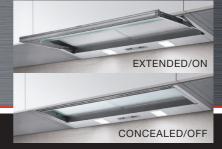

## Model: RHSOG61

- Concealed/slide out
- High performance up to 650m<sup>3</sup>/h
- Noise 46dbA
- 3 extraction speeds
- Slider speed controller
- 2 LED lamps
- Aluminium anti-grease filter, washable in the dishwasher
- Outside air non return mechanism
- Ø air output 120mm for increased performance
- Automatic motor operation
- KwikFit easy to install system
- Optional carbon filters available for recirculating installation
  Order KECF189
- Also available in 90cm RHSOG91
- This appliance comes with a 10A plug and cord ready for plug in and use