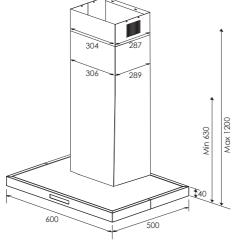

## Wall Mounted Canopy Rangehood 60cm

## Model: RHSC61

- Stainless steel body and flue
- Electronic touch buttons with 3 speed operation
- 2 x Energy efficient LED lamps ۰
- Aluminium grease filter x 2 washable in dishwasher •
- Single fan 600m<sup>3</sup>/h for high performance •
- 56 dbA noise level for guiet operation
- Ducted or recirculating with optional carbon filter order KMCF200 •
- Ø air outlet 150mm for excellent extraction
- This appliance comes with a 10A plug and cord ready for plug in and use

These dimensions are provided as a general guide only and should not be used for designing or constructing cabinetry or for installation.

To obtain full installation instructions for this appliance go to kleenmaid.com.au and click on User Care Manuals, top right.