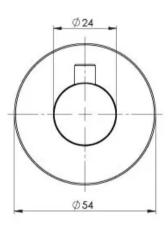

# **RADII SS**

## RADII SS 316 ROBE HOOK ROUND PLATE





# 47 57



### **AVAILABLE IN**



RA897-51 Stainless Steel

### **INFORMATION**





### MAINTENANCE AND CARE:

- All surfaces should be cleaned with mild liquid detergent or soap and water.
- Do not use cream cleaners or citrus based cleaning products, as they are abrasive.
- Use of unsuitable cleaning agents may damage the surface.
- Any damage caused in this way will not be covered by warranty.

Please visit https://www.phoenixtapware.com.au/warranty to view the full warranty



While we aim to ensure the specifications shown are correct at time of printing, Phoenix Tapware reserves the right to make modifications without prior notice. Always use the physical product measurements for mark-ups and roughing-in as the line drawing shown may differ from the actual product over time. All measurement