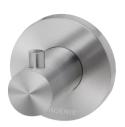

## RADII SS 316 ROBE HOOK ROUND PLATE

### **AVAILABLE IN**

RA897-51 Stainless Steel