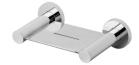

## RADII SOAP DISH ROUND PLATE

RA895-31

RA895 CHR Chrome

RA895 BN RA895 GM Brushed Nickel Gun Metal

RA895 MB Brushed Carbon Matte Black

RA895-12 Brushed Gold