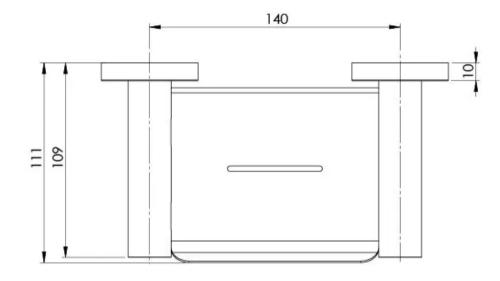

## RADII SOAP DISH ROUND PLATE

Please visit https://www.phoenixtapware.com.au/warranty to view the full warranty

While we aim to ensure the specifications shown are correct at time of printing, Phoenix Tapware reserves the right to make modifications without prior notice. Always use the physical product measurements for mark-ups and roughing-in as the line drawing shown may differ from the actual product over time. All measurements are shown in millimetres. Colours may vary from image shown.