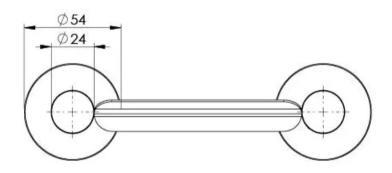

## RADII SOAP DISH ROUND PLATE

Please visit https://www.phoenixtapware.com.au/warranty to view the full warranty

While we aim to ensure the specifications shown are correct at time of printing, Phoenix Tapware reserves the right to make modifications without prior notice. Always use the physical product measurements for mark-ups and roughing-in as the line drawing shown may differ from the actual product over time. All measurements are shown in millimetres. Colours may vary from image shown.