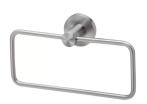

# **RADII SS**

### RADII SS 316 HAND TOWEL HOLDER ROUND PLATE









#### **AVAILABLE IN**



RA893-51 Stainless Steel

#### **INFORMATION**



## MAINTENANCE AND CARE:

- All surfaces should be cleaned with mild liquid detergent or soap and water.
- Do not use cream cleaners or citrus based cleaning products, as they are abrasive.
- Use of unsuitable cleaning agents may damage the surface.
- Any damage caused in this way will not be covered by warranty.

Please visit https://www.phoenixtapware.com.au/warranty to view the full warranty



While we aim to ensure the specifications shown are correct at time of printing, Phoenix Tapware reserves the right to make modifications without prior notice. Always use the physical product measurements for mark-ups and roughing-in as the line drawing shown may differ from the actual product over time. All measurem