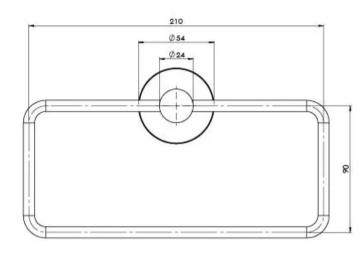

Please visit https://www.phoenixtapware.com.au/warranty to view the full warranty

While we aim to ensure the specifications shown are correct at time of printing, Phoenix Tapware reserves the right to make modifications without prior notice. Always use the physical product measurements for mark-ups and roughing-in as the line drawing shown may differ from the actual product over time. All measurements are shown in millimetres. Colours may vary from image shown.