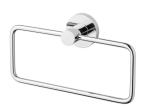

# **RADII**

## RADII HAND TOWEL HOLDER ROUND PLATE







#### **AVAILABLE IN**











RA893 CHR Chrome

RA893 BN

RA893-31

RA893 MB Brushed Nickel Brushed Carbon Matte Black

Brushed Gold

### **INFORMATION**



#### **MAINTENANCE AND CARE:**

- All surfaces should be cleaned with mild liquid detergent or soap and water.
- Do not use cream cleaners or citrus based cleaning products, as they are abrasive.
- Use of unsuitable cleaning agents may damage the surface.
- Any damage caused in this way will not be covered by warranty.

Please visit https://www.phoenixtapware.com.au/warranty to view the full warranty



While we aim to ensure the specifications shown are correct at time of printing, Phoenix Tapware reserves the right to make modifications without prior notice. Always use the physical product measurements for mark-ups and roughin