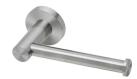

### RADII SS 316 TOILET ROLL HOLDER ROUND PLATE

#### AVAILABLE IN

RA892-51 Stainless Steel

INFORMATION