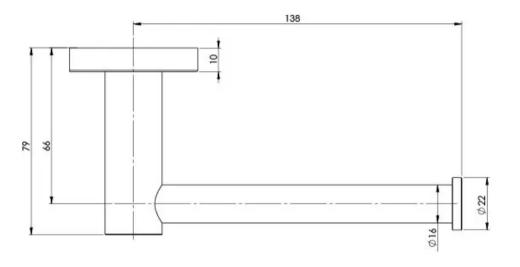

## **RADII SS**

### RADII SS 316 TOILET ROLL HOLDER ROUND PLATE









#### AVAILABLE IN



RA892-51 Stainless Steel

INFORMATION



#### MAINTENANCE AND CARE:

- All surfaces should be cleaned with mild liquid detergent or soap and water.
- Do not use cream cleaners or citrus based cleaning products, as they are abrasive.
- Use of unsuitable cleaning agents may damage the surface.
- Any damage caused in this way will not be covered by warranty.

Please visit https://www.phoenixtapware.com.au/warranty to view the full warranty

# **PHOENIX**

While we aim to ensure the specifications shown are correct at time of printing, Phoenix Tapware reserves the right to make modifications without prior notice. Always use the physical product measurements for mark-ups and roughing-in as the line drawing shown may differ from the actual product over time. All measurem