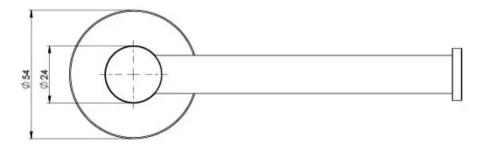

## **RADII SS**

### RADII SS 316 TOILET ROLL HOLDER ROUND PLATE









#### AVAILABLE IN



RA892-51 Stainless Steel

INFORMATION



#### MAINTENANCE AND CARE:

- All surfaces should be cleaned with mild liquid detergent or soap and water.
- Do not use cream cleaners or citrus based cleaning products, as they are abrasive.
- Use of unsuitable cleaning agents may damage the surface.
- Any damage caused in this way will not be covered by warranty.

Please visit https://www.phoenixtapware.com.au/warranty to view the full warranty

# **PHOENIX**

While we aim to ensure the specifications shown are correct at time of printing, Phoenix Tapware reserves the right to make modifications without prior notice. Always use the physical product measurements for mark-ups and roughing-in as the line drawing shown may differ from the actual product over time. All measuremen