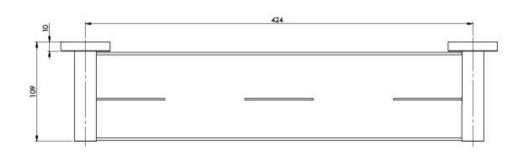

## **RADII**

## RADII METAL SHELF ROUND PLATE









## **AVAILABLE IN**











RA886 CHR Chrome

Brushed Nickel Gun Metal

Brushed Carbon Matte Black



RA886-12 Brushed Gold

## **INFORMATION**







- All surfaces should be cleaned with mild liquid detergent or soap and water.
- Do not use cream cleaners or citrus based cleaning products, as they are abrasive.
- Use of unsuitable cleaning agents may damage the surface.
- Any damage caused in this way will not be covered by warranty.

Please visit https://www.phoenixtapware.com.au/warranty to view the full warranty



While we aim to ensure the specifications shown are correct at time of printing, Phoenix Tapware reserves the right to make modifications without prior notice. Always use the physical product measurements for mark-ups and roughing-in as the line drawing shown may dif