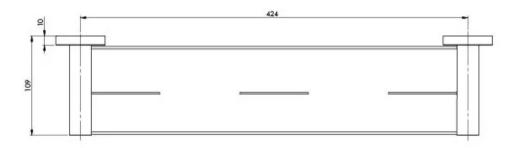

## 

### RADII METAL SHELF ROUND PLATE









# AVAILABLE IN RA886 CHR RA886 BN RA886 GM RA886 GM RA886 MB RA886-12 Chrome Brushed Nickel Gun Metal RA886 MB RA886-12 Brushed Gold

#### INFORMATION



#### MAINTENANCE AND CARE:

- All surfaces should be cleaned with mild liquid detergent or soap and water.
- Do not use cream cleaners or citrus based cleaning products, as they are abrasive.
- Use of unsuitable cleaning agents may damage the surface.
- Any damage caused in this way will not be covered by warranty.

#### Please visit https://www.phoenixtapware.com.au/warranty to view the full warranty

PHOENIX

While we aim to ensure the specifications shown are correct at time of printing, Phoenix Tapware reserves the right to make modifications without prior notice. Always use the physical product measurements for mark-ups and rough