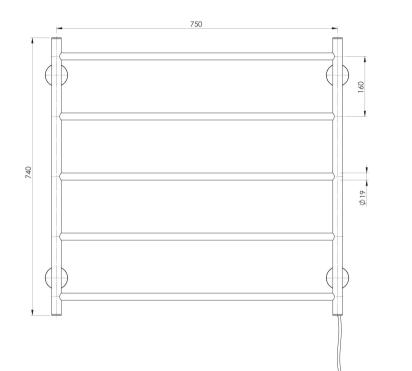

## RADII HEATED TOWEL LADDER 750MM X 740MM

Electricity Input: 240V, 50Hz | Power Rating: 45W | IP Rating: IPX4 | Connection position: Bottom right | Connection type: Plug-in or Hardwire

Please visit https://www.phoenixtapware.com.au/warranty to view the full warranty

While we aim to ensure the specifications shown are correct at time of printing, Phoenix Tapware reserves the right to make modifications without prior notice. Always use the physical product measurements for mark-ups and roughing-in as the line drawing shown may differ from the actual product over time. All measurements are shown in millimetres. Colours may vary from image shown.