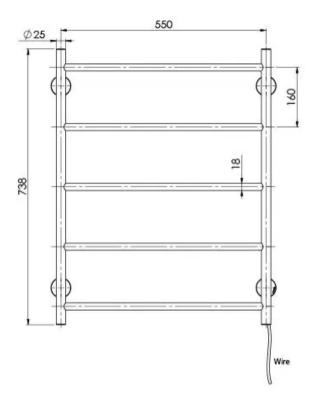

## RADII HEATED TOWEL LADDER 550 X 740MM ROUND PLATE

Electricity Input: 240V, 50Hz | Power Rating: 35W | IP Rating: IPX4 | Connection position: Bottom right | Connection type: Plug-in or Hardwire