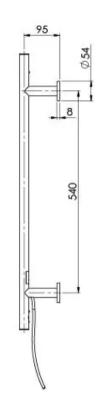

## RADII HEATED TOWEL LADDER 550 X 740MM ROUND PLATE

Electricity Input: 240V, 50Hz | Power Rating: 35W | IP Rating: IPX4 | Connection position: Bottom right | Connection type: Plug-in or Hardwire