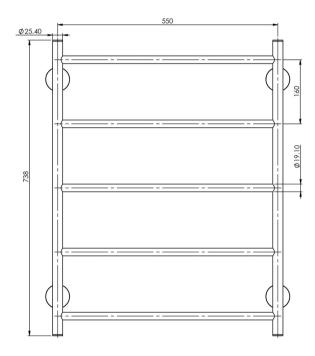

## RADII TOWEL LADDER 550 X 740MM ROUND PLATE

Please visit https://www.phoenixtapware.com.au/warranty to view the full warranty

While we aim to ensure the specifications shown are correct at time of printing, Phoenix Tapware reserves the right to make modifications without prior notice. Always use the physical product measurements for mark-ups and roughing-in as the line drawing shown may differ from the actual product over time. All measurements are shown in millimetres. Colours may vary from image shown.