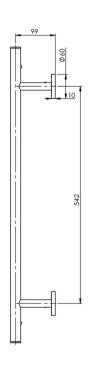

## RADII TOWEL LADDER 550 X 740MM ROUND PLATE

Please visit https://www.phoenixtapware.com.au/warranty to view the full warranty

While we aim to ensure the specifications shown are correct at time of printing, Phoenix Tapware reserves the right to make modifications without prior notice. Always use the physical product measurements for mark-ups and roughing-in as the line drawing shown may differ from the actual product over time. All measurements are shown in millimetres. Colours may vary from image shown.