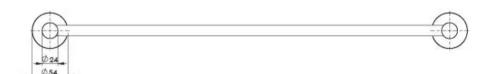

# RADII SS 316 DOUBLE TOWEL RAIL 600MM ROUND PLATE

Please visit https://www.phoenixtapware.com.au/warranty to view the full warranty

While we aim to ensure the specifications shown are correct at time of printing, Phoenix Tapware reserves the right to make modifications without prior notice. Always use the physical product measurements for mark-ups and roughing-in as the line drawing shown may differ from the actual product over time. All measurements are shown in millimetres. Colours may vary from image shown.