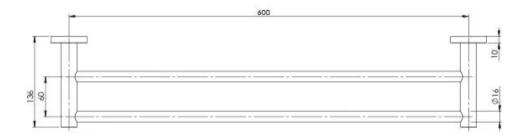

# RADII SS 316 DOUBLE TOWEL RAIL 600MM ROUND PLATE

Please visit https://www.phoenixtapware.com.au/warranty to view the full warranty

While we aim to ensure the specifications shown are correct at time of printing, Phoenix Tapware reserves the right to make modifications without prior notice. Always use the physical product measurements for mark-ups and roughing-in as the line drawing shown may differ from the actual product over time. All measurements are shown in millimetres. Colours may vary from image shown.