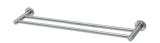

# RADII SS 316 DOUBLE TOWEL RAIL 600MM ROUND PLATE

#### **AVAILABLE IN**

RA813-51 Stainless Steel