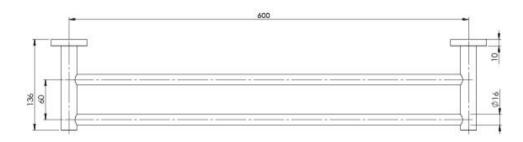

# RADII DOUBLE TOWEL RAIL 600MM ROUND PLATE

Please visit https://www.phoenixtapware.com.au/warranty to view the full warranty

While we aim to ensure the specifications shown are correct at time of printing, Phoenix Tapware reserves the right to make modifications without prior notice. Always use the physical product measurements for mark-ups and roughing-in as the line drawing shown may differ from the actual product over time. All measurements are shown in millimetres. Colours may vary from image shown.