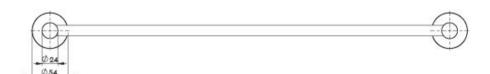

# RADII DOUBLE TOWEL RAIL 600MM ROUND PLATE

Please visit https://www.phoenixtapware.com.au/warranty to view the full warranty

While we aim to ensure the specifications shown are correct at time of printing, Phoenix Tapware reserves the right to make modifications without prior notice. Always use the physical product measurements for mark-ups and roughing-in as the line drawing shown may differ from the actual product over time. All measurements are shown in millimetres. Colours may vary from image shown.