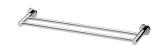

# RADII DOUBLE TOWEL RAIL 600MM ROUND PLATE

## **AVAILABLE IN**

RA813 CHR Chrome

Brushed Nickel Gun Metal

Brushed Carbon Matte Black

RA813-12 Brushed Gold