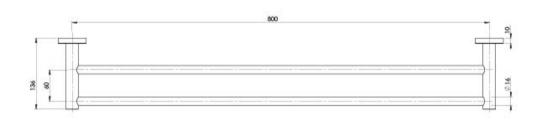

### RADII DOUBLE TOWEL RAIL 800MM ROUND PLATE

RA812-31 RA812 MB Brushed Carbon Matte Black

Chrome

RA812-12 Brushed Gold

Please visit https://www.phoenixtapware.com.au/warranty to view the full warranty

While we aim to ensure the specifications shown are correct at time of printing, Phoenix Tapware reserves the right to make modifications without prior notice. Always use the physical product measurements for mark-ups and roughing-in as the line drawing shown may differ from the actual product over time. All measurements are shown in millimetres. Colours may vary from image shown.