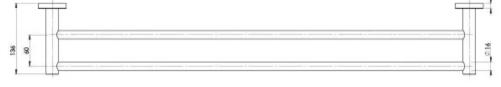

## **RADII**

### RADII DOUBLE TOWEL RAIL 800MM ROUND PLATE





# 800





#### **AVAILABLE IN**











RA812 CHR Chrome

RA812 BN RA812 GM Brushed Nickel Gun Metal

RA812 MB Matte Black

Brushed Gold

#### **INFORMATION**



#### MAINTENANCE AND CARE:

- All surfaces should be cleaned with mild liquid detergent or soap and water.
- Do not use cream cleaners or citrus based cleaning products, as they are abrasive.
- Use of unsuitable cleaning agents may damage the surface.
- Any damage caused in this way will not be covered by warranty.

Please visit https://www.phoenixtapware.com.au/warranty to view the full warranty



While we aim to ensure the specifications shown are correct at time of printing, Phoenix Tapware reserves the right to make modifications without prior notice. Always use the physical product measurements for mark-ups and roughing-in as t