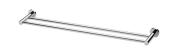

## **RADII**

### RADII DOUBLE TOWEL RAIL 800MM ROUND PLATE





# 800





#### **AVAILABLE IN**











RA812 CHR Chrome

RA812 BN RA812 GM Brushed Nickel Gun Metal

RA812 MB Matte Black

Brushed Gold

#### **INFORMATION**



#### MAINTENANCE AND CARE:

- All surfaces should be cleaned with mild liquid detergent or soap and water.
- Do not use cream cleaners or citrus based cleaning products, as they are abrasive.
- Use of unsuitable cleaning agents may damage the surface.
- Any damage caused in this way will not be covered by warranty.

Please visit https://www.phoenixtapware.com.au/warranty to view the full warranty



While we aim to ensure the specifications shown are correct at time of printing, Phoenix Tapware reserves the right to make modifications without prior notice. Always use the physical product measurements for mark-ups and roughin