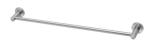

## RADII SS 316 SINGLE TOWEL RAIL 600MM ROUND PLATE

### **AVAILABLE IN**

RA804-51 Stainless Steel