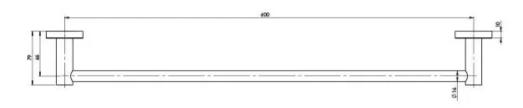

## RADII SS 316 SINGLE TOWEL RAIL 600MM ROUND PLATE

Please visit https://www.phoenixtapware.com.au/warranty to view the full warranty

While we aim to ensure the specifications shown are correct at time of printing, Phoenix Tapware reserves the right to make modifications without prior notice. Always use the physical product measurements for mark-ups and roughing-in as the line drawing shown may differ from the actual product over time. All measurements are shown in millimetres. Colours may vary from image shown.