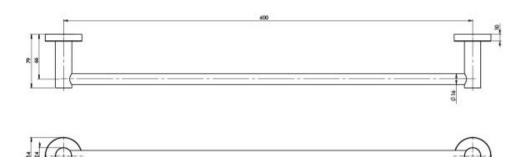

## RADII SINGLE TOWEL RAIL 600MM ROUND PLATE

Please visit https://www.phoenixtapware.com.au/warranty to view the full warranty

While we aim to ensure the specifications shown are correct at time of printing, Phoenix Tapware reserves the right to make modifications without prior notice. Always use the physical product measurements for mark-ups and roughing-in as the line drawing shown may differ from the actual product over time. All measurements are shown in millimetres. Colours may vary from image shown.