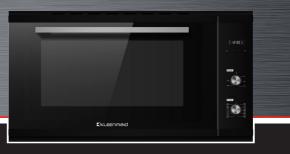

## Model: OMF9411

- **10** Functions
- Programmed cooking
- Convection Hot Air Frying capable
- **Flectronic timer** •
- Push pull knobs
- Dual mount lighting •
- Removable door
- Tangential cooling ventilation •
- Triple glazed door
- 1 fully extendable telescopic guide
- Full glass inner door
- 1 baking tray
- 1 wire rack
- 5 shelf positions